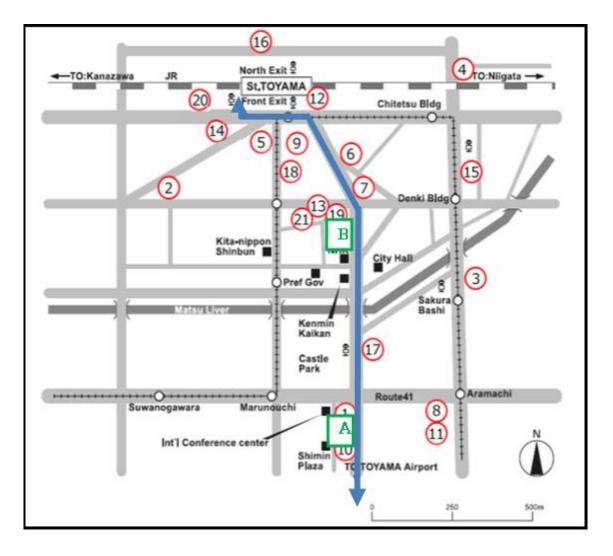

# 3. Drop-off points

- (1) Toyama Airport
- (2) JR Toyama Station South Exit
- (3) Toyama Techno Hall
- (4) A Near ANA Crowne Plaza Toyama
- (5) B Toyama Kenmin Kaikan

Red circles with a numbers in it indicate hotels.