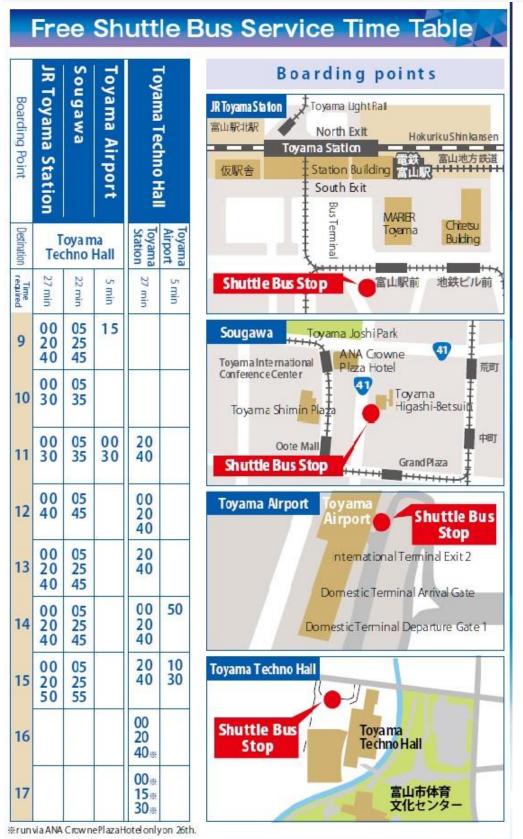

#### 4. Free Shuttle Bus for All the Visitors

Please also use this "shuttle bus for all the visitors" at your convenience.

In case of emergency, please contact these numbers. (Contactable during the trade fair.)090-7598-3414090-7598-3448090-7598-3507