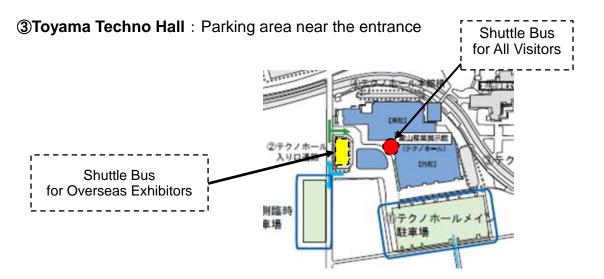

## (2) Thursday, October 26 & Friday, October 27

Please check the location of the bus stops on the map on the next page.

(Our staff will not be waiting in front of the ticket gates at Toyama Station on 26th - 28th.)

| Pick-up<br>point       | JR Toyama Station<br>South Exit                                                                                                                         | Toyama Techno Hall                                                                                                                                           |
|------------------------|---------------------------------------------------------------------------------------------------------------------------------------------------------|--------------------------------------------------------------------------------------------------------------------------------------------------------------|
| Route &<br>Destination | JR Toyama Station<br>South Exit<br>↓<br>Toyama Techno Hall                                                                                              | Toyama Techno Hall<br>↓<br>(A)Near ANA Crowne Plaza Toyama<br>(B) Toyama Kenmin Kaikan<br>JR Toyama Station<br>South Exit                                    |
| Departure<br>time      | 8:00<br>From the second bus, schedule<br>is not fixed. Buses will depart<br>one by one when the seats are<br>occupied to some extent.<br>(6 operations) | <b>17:00</b><br>From the second bus, schedule is<br>not fixed. Buses will depart one by<br>one when the seats are occupied to<br>some extent. (6 operations) |

### (3) Saturday, October 28

Please check the location of the bus stops on the map on the next page.

(Our staff will not be waiting in front of the ticket gates at Toyama Station on 26th – 28th.)

| Pick-up<br>point       | JR Toyama Station<br>South Exit                                                                                                                                | Toyama Techno Hall                                                                                                                                                                                               |
|------------------------|----------------------------------------------------------------------------------------------------------------------------------------------------------------|------------------------------------------------------------------------------------------------------------------------------------------------------------------------------------------------------------------|
| Route &<br>Destination | JR Toyama Station<br>South Exit<br>↓<br>Toyama Techno Hall                                                                                                     | Toyama Techno Hall<br>↓<br>(A)Near ANA Crowne Plaza Toyama<br>(B) Toyama Kenmin Kaikan<br>JR Toyama Station<br>South Exit                                                                                        |
| Departure<br>time      | <b>9:00</b><br>From the second bus, schedule<br>is not fixed. Buses will depart<br>one by one when the seats are<br>occupied to some extent.<br>(6 operations) | <b>16:30</b><br>From the second bus, schedule is<br>not fixed. Buses will depart one by<br>one when the seats are occupied<br>to some extent.(6 operations)<br>The last bus will stop also at Toyama<br>Airport. |

# 2. Pick-up points

Our staff will be standing at the pick-up points with a sign board.

①Toyama Airport: Parking area near the terminal building.
②JR Toyama Station South Exit: Interim sightseeing bus parking lot in front of South exit