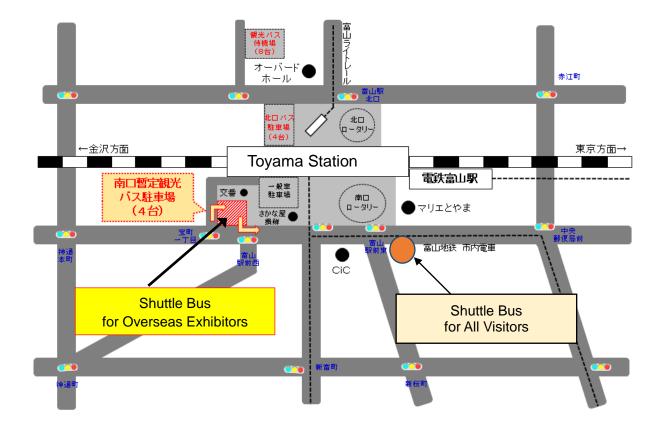

# 2. Pick-up points

Our staff will be standing at the pick-up points with a sign board.

①Toyama Airport: Parking area near the terminal building.
②JR Toyama Station South Exit: Interim sightseeing bus parking lot in front of South exit

# 3. Drop-off points

- (1) Toyama Airport
- (2) JR Toyama Station South Exit
- (3) Toyama Techno Hall
- (4) A Near ANA Crowne Plaza Toyama
- (5) B Toyama Kenmin Kaikan

Red circles with a numbers in it indicate hotels.

#### 4. Free Shuttle Bus for All the Visitors

Please also use this "shuttle bus for all the visitors" at your convenience.

In case of emergency, please contact these numbers. (Contactable during the trade fair.)090-7598-3414090-7598-3448090-7598-3507