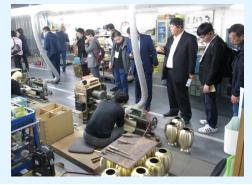

# **Toyama General Manufacturing Industry Trade Fair (T-Messe)**

Toyama General Manufacturing Industry Trade Fair (T-Messe) is held biennially with an aim of displaying manufacturing technologies and products from inside and outside of Toyama Prefecture and overseas, promoting economic exchanges and introducing the said technologies to visitors. This is the largest international trade fair in Japan to be held on the Japan Sea coast.

The Center has been involved with holding international trade fairs since 1999, when it held the Northeast Asia Economic Exchange Expo (NEAR21) to promote economic exchange between companies in Northeast Asia and Toyama Prefecture. NEAR21 was integrated with the Toyama Techno Fair, sponsored by the Toyama Prefectural Machinery and Electronic Industries Association, to become the Toyama General Manufacturing Industry Trade Fair in 2015.

With participation from numerous domestic and overseas companies, this trade fair provides ever more international business opportunities by bringing Japanese companies and their overseas counterparts together in the same venue.