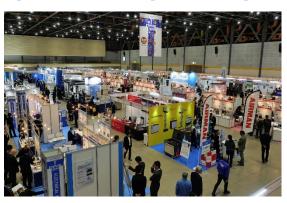

# **Toyama General Manufacturing Industry Trade Fair (T-Messe)**

Toyama General Manufacturing Industry Trade Fair (T-Messe) is held biennially with an aim of displaying manufacturing technologies and products from inside and outside of Toyama Prefecture and overseas, promoting economic exchanges and introducing the said technologies to visitors. This is the largest international trade fair in Japan to be held on the Japan Sea coast.

With participation from numerous domestic and overseas companies, this trade fair provides ever more international business opportunities by bringing Japanese companies and their overseas counterparts together in the same venue.

The "T" in T-Messe stands for Toyama, Technology, and Trade.

| Overview of the Last Trade Fair (2019) |
|----------------------------------------|
|----------------------------------------|

| Overview of the Last frade Fall (2019) |                                                                                                                                                                                                                                                                                                                                                     |  |  |  |  |  |  |  |
|----------------------------------------|-----------------------------------------------------------------------------------------------------------------------------------------------------------------------------------------------------------------------------------------------------------------------------------------------------------------------------------------------------|--|--|--|--|--|--|--|
| Name:                                  | T-Messe 2019                                                                                                                                                                                                                                                                                                                                        |  |  |  |  |  |  |  |
|                                        | Toyama General Manufacturing Industry Trade Fair                                                                                                                                                                                                                                                                                                    |  |  |  |  |  |  |  |
| Period:                                | October 31 (Thu) – November 2 (Sat), 2019                                                                                                                                                                                                                                                                                                           |  |  |  |  |  |  |  |
| Venue:                                 | Toyama Techno Hall                                                                                                                                                                                                                                                                                                                                  |  |  |  |  |  |  |  |
| Programs:                              | Keynote speech, overseas investment environment<br>seminars, visits to Toyama companies, seminars<br>and presentations by manufacturers, corporate<br>business meetings, business meetings with<br>Japanese and overseas buyers, corporate research<br>rally, science workshops, robot stage, All-Japan<br>Manufacturing Industry Koma-Taisen, etc. |  |  |  |  |  |  |  |
| Exhibited<br>Items:                    | Machine tools and industrial machines, auto-<br>related, precision machines, electronics and<br>electric, IT, castings, molds and metal processing<br>products, plastics, aluminum, textiles,<br>pharmaceuticals, chemicals, traditional crafts,<br>food processing, creative industries, etc.                                                      |  |  |  |  |  |  |  |
| Number of<br>Exhibitors:               | 478 companies (Japanese: 282, Overseas: 196)                                                                                                                                                                                                                                                                                                        |  |  |  |  |  |  |  |
| Number of<br>Visitors:                 | 25,981 visitors                                                                                                                                                                                                                                                                                                                                     |  |  |  |  |  |  |  |
| Number of<br>Business Talks:           | 8,317 cases                                                                                                                                                                                                                                                                                                                                         |  |  |  |  |  |  |  |