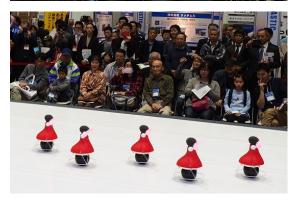

The "T" in T-Messe stands for Toyama, Technology, and Trade.

| Overview of the Last Trade Fair (2019) |
|----------------------------------------|
|----------------------------------------|

| Overview of the Last frade Fall (2019) |                                                                                                                                                                                                                                                                                                                                                     |  |  |  |  |  |  |  |
|----------------------------------------|-----------------------------------------------------------------------------------------------------------------------------------------------------------------------------------------------------------------------------------------------------------------------------------------------------------------------------------------------------|--|--|--|--|--|--|--|
| Name:                                  | T-Messe 2019                                                                                                                                                                                                                                                                                                                                        |  |  |  |  |  |  |  |
|                                        | Toyama General Manufacturing Industry Trade Fair                                                                                                                                                                                                                                                                                                    |  |  |  |  |  |  |  |
| Period:                                | October 31 (Thu) – November 2 (Sat), 2019                                                                                                                                                                                                                                                                                                           |  |  |  |  |  |  |  |
| Venue:                                 | Toyama Techno Hall                                                                                                                                                                                                                                                                                                                                  |  |  |  |  |  |  |  |
| Programs:                              | Keynote speech, overseas investment environment<br>seminars, visits to Toyama companies, seminars<br>and presentations by manufacturers, corporate<br>business meetings, business meetings with<br>Japanese and overseas buyers, corporate research<br>rally, science workshops, robot stage, All-Japan<br>Manufacturing Industry Koma-Taisen, etc. |  |  |  |  |  |  |  |
| Exhibited<br>Items:                    | Machine tools and industrial machines, auto-<br>related, precision machines, electronics and<br>electric, IT, castings, molds and metal processing<br>products, plastics, aluminum, textiles,<br>pharmaceuticals, chemicals, traditional crafts,<br>food processing, creative industries, etc.                                                      |  |  |  |  |  |  |  |
| Number of<br>Exhibitors:               | 478 companies (Japanese: 282, Overseas: 196)                                                                                                                                                                                                                                                                                                        |  |  |  |  |  |  |  |
| Number of<br>Visitors:                 | 25,981 visitors                                                                                                                                                                                                                                                                                                                                     |  |  |  |  |  |  |  |
| Number of<br>Business Talks:           | 8,317 cases                                                                                                                                                                                                                                                                                                                                         |  |  |  |  |  |  |  |