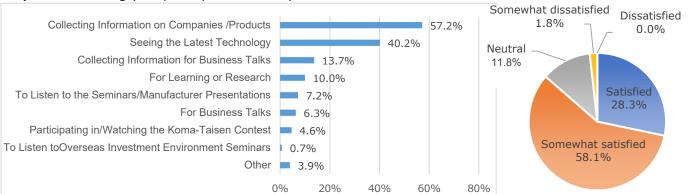

#### Visitors (Answers collected from 848 company visitors)

#### Purpose for Visiting (Multiple responses allowed)

#### **Visitor Testimonials**

 $\cdot \ensuremath{\text{It}}$  was useful for me to hear about trends in various sectors.

•There were many companies (in spite of the fact that it was a regional exhibition) and we were able to conduct global exchanges with the exhibiting companies and also companies here for business talks.