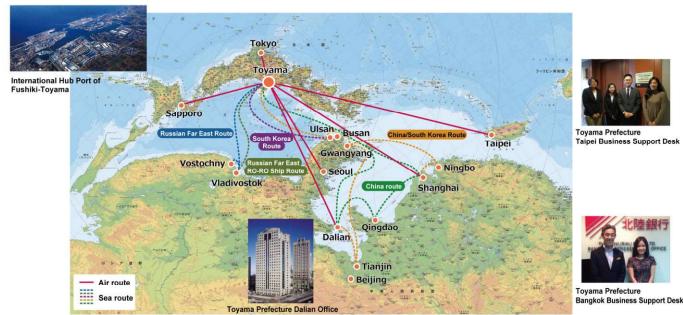

## **Toyama Prefecture – A Hub of Human and Material Exchange**

## Toyama as a Hub of International Exchange

As an "international hub port", the Port of Fushiki-Toyama has services that link Toyama with China, South Korea and Russia. Also, Toyama Airport has regular international services with four overseas cities (Dalian, Seoul, Shanghai, and Taipei), facilitating international exchanges of people and materials. (At the time of issue, however, some services have been interrupted due to the effects of COVID-19).

### Toyama as a Hub of Domestic Transport

Situated almost at the center of the Japan archipelago, Toyama Prefecture also offers convenient access to Japan's major cities. The Hokuriku Shinkansen, opened in 2015, takes you to Tokyo in roughly 2 hours, while Osaka and Nagoya can be reached in roughly three hours by conventional railway. In terms of distribution of materials, Toyama is connected with all parts of Japan by high-speed roads, domestic air routes, etc.

This is a reproduction of "the inverted map" created by Toyama Prefecture. The air and sea routes have been overlaid.